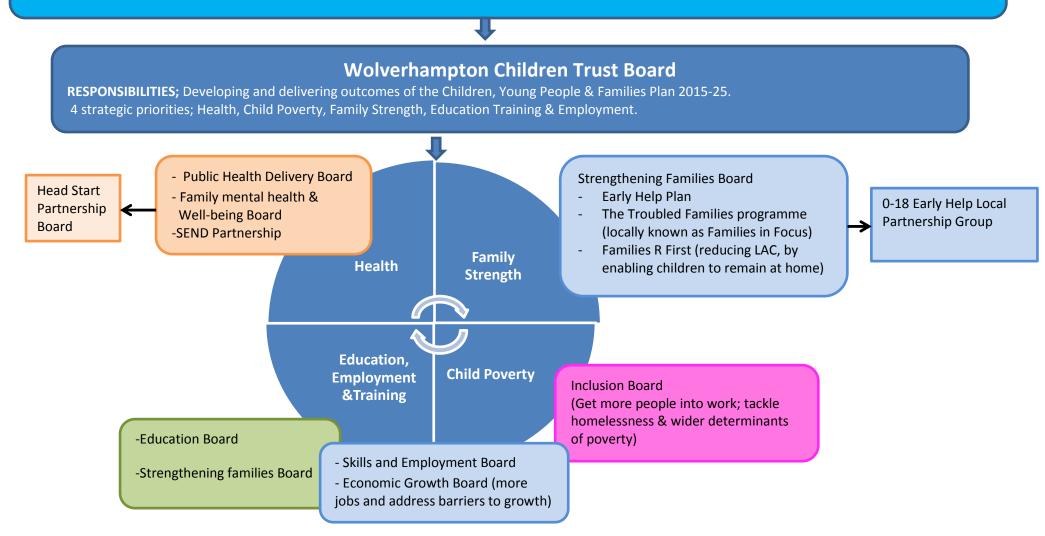

This is also linked to the following strategies: Council's Corporat Plan, City Strategy, Children Young People & Families Plan, Child Poverty Strategy, , Local Policing & Crime Plan, Early Help Plan, Sufficency Strategy, Corporate Parenting Strategy, Violence against Women& Girls Strategy, Reducing Gang Harm Strategy, Alcohol Strategy.